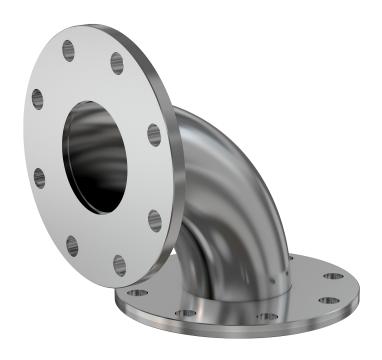

# ASA radius 90 degree elbow 5" OD X 2" ID ASA 90 degree radius elbow w/groove

Part number: 2E-ASA-5-N-G

## ASA radius 90 degree elbow

5" OD X 2" ID ASA 90 degree radius elbow w/groove

- One each flat and grooved flange is needed to complete a connection
- All products are available with both genders or a combination
- Contact us at 800-824-4166 if you can't find exactly what you need

#### 2E-ASA-5-N-G

| Parameters        | Specifications        |
|-------------------|-----------------------|
| Flange Size       | DN 1.5 (5" OD)        |
| Elbow Type        | Radius 90 Degree      |
| Material          | 304 stainless         |
| Tube OD           | 2"                    |
| Port Length       | 3.25"                 |
| Vacuum Range      | 1 · 108 mbar to 1 bar |
| Temperature Range | -20 °C to 150 °C      |
| Weight            | 5 lbs                 |