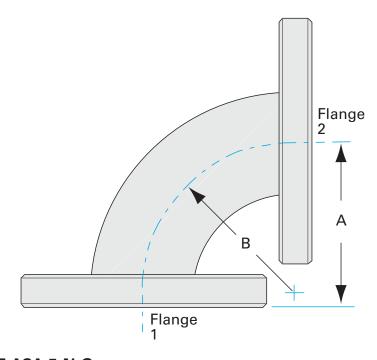

Dimensions (in inches)

Dim A 3.25"

Dim B 3.00"

www.n-c.com Part number: 2E-ASA-5-N-G NC0721A Page 2