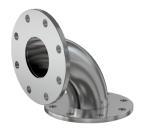

# ASA radius 90 degree elbow 5" OD X 2" ID ASA 90 degree radius elbow w/groove

Part number: 2E-ASA-5-N-G

## ASA radius 90 degree elbow

5" OD X 2" ID ASA 90 degree radius elbow w/groove

- One each flat and grooved flange is needed to complete a connection
- All products are available with both genders or a combination
- Contact us at 800-824-4166 if you can't find exactly what you need

#### 2E-ASA-5-N-G

| Parameters        | Specifications        |
|-------------------|-----------------------|
| Flange Size       | DN 1.5 (5" OD)        |
| Elbow Type        | Radius 90 Degree      |
| Material          | 304 stainless         |
| Tube OD           | 2"                    |
| Port Length       | 3.25"                 |
| Vacuum Range      | 1 · 108 mbar to 1 bar |
| Temperature Range | -20 °C to 150 °C      |
| Weight            | 5 lbs                 |